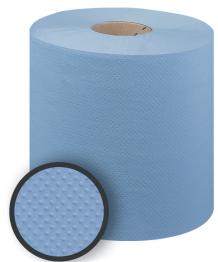

## **Product Description**

Sapphire Hydrobond Centrefeed offers the same great feel and absorbency you want whilst providing a much stronger sheet. **OMEGA6BE provides the very best compromise of length and cost ideal for all environments.** Made with our own FSC® certified paper using low bleed dye.

#### **Product Specifications**

Roll Length: 100m

Width: 170mm

**Perforated:** Yes

Sheet Length: 200mm

Ply: 2

Sheet Count: 500 sheets

Core: Pull

Style: Embossed

Colour: Blue

Paper Type: FSC® Recycled 100%

**Product Manufactured in: UK** 

Case Barcode: 5056279600118