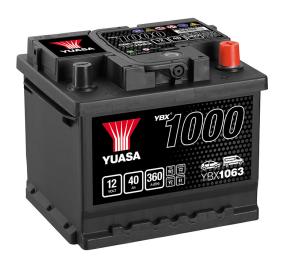

## **Yuasa Technical Data Sheet**

Yuasa YBX1063 - YBX1000 CaCa Batteries

\* Due to unprecedented demand following the easing of COVID-19 lockdown measures, this product may be supplied without a state of charge indicator and not conform to the level of roll over protection advertised. Product performance and quality are not affected by this. Please check battery labels for specification details.

#### **Performance**

Voltage 12V Capacity (20-hour) 40Ah Cold Cranking Amps (EN1) 360A

#### **Dimensions**

Length 207mm Width 175mm Height 175mm

## Weights & Measures

Mean Weight with Acid 11.4kg Acid Volume 3 litres