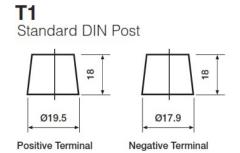

ies

\* Due to unprecedented demand following the easing of COVID-19 lockdown measures, this product may be supplied without a state of charge indicator and not conform to the level of roll over protection advertised. Product performance and quality are not affected by this. Please check battery labels for specification details.

#### **Performance**

Voltage 12V Capacity (20-hour) 40Ah Cold Cranking Amps (EN1) 360A

#### **Dimensions**

Length 207mm Width 175mm Height 175mm

## Weights & Measures

Mean Weight with Acid 11.4kg Acid Volume 3 litres



#### **Container Features**

Case Type

Hold Down

State of Charge Indicator

Handles

End Venting

Lid Type

LB1 DIN

B13/B14

✓

Central Venting

## **Technology**

## **Terminal Type**

# **Cell Assembly Layout**

## **Battery Hold-down**







Data Sheet generated on 16/08/2023 - E&OE