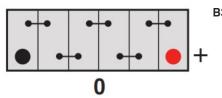

s

\* Due to unprecedented demand following the easing of COVID-19 lockdown measures, this product may be supplied without a state of charge indicator and not conform to the level of roll over protection advertised. Product performance and quality are not affected by this. Please check battery labels for specification details.

#### **Performance**

Voltage 12V Capacity (20-hour) 40Ah Cold Cranking Amps (EN1) 360A

#### **Dimensions**

Length 207mm Width 175mm Height 175mm

## Weights & Measures

Mean Weight with Acid 11.4kg Acid Volume 3 litres



#### **Container Features**

Case Type

Hold Down

State of Charge Indicator

Handles

End Venting

Lid Type

LB1 DIN

B13/B14

✓

Central Venting

## **Technology**

## **Terminal Type**

# **Cell Assembly Layout**

## **Battery Hold-down**







Data Sheet generated on 16/08/2023 - E&OE